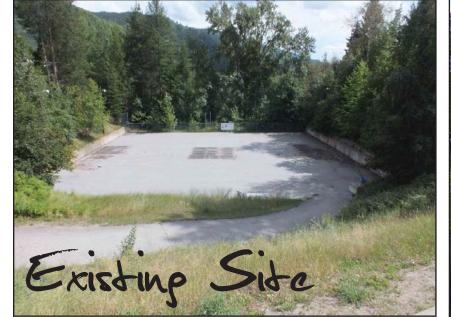

## Beaver Valley Skad-epark Concept Model - Site Plan & Context





## Skatepark Features

- A DROP-IN/TURNAROUND QUARTERPIPE WITH HIP, POCKET & ROLL-IN
- **B** VOLCANO FEATURE
- C ROOFTOP LEDGE/SLAPPY BANK
- D WEDGE-TO-WEDGE WITH LANDSCAPE GAP
- E BANKED HIP FEATURE
- F BANK-TO-BARRIER
- G MANUAL PAD/LEDGE COMPLEX INSET INTO ASPHALT
- H FLATBAR FEATURE INSET INTO ASPHALT
- CUSTOM 'SKATEBOARD' SEATING BENCH
- J DIY STYLE TRANSITION POCKET
- K BANK-TO-LEDGE WITH DRAINAGE GAP





















August, 2016 www.newlineskateparks.com

















August, 2016 www.newlineskateparks.com









## Beaver Valley Skadepark Concept Model - Detail Views

























www.newlineskateparks.com