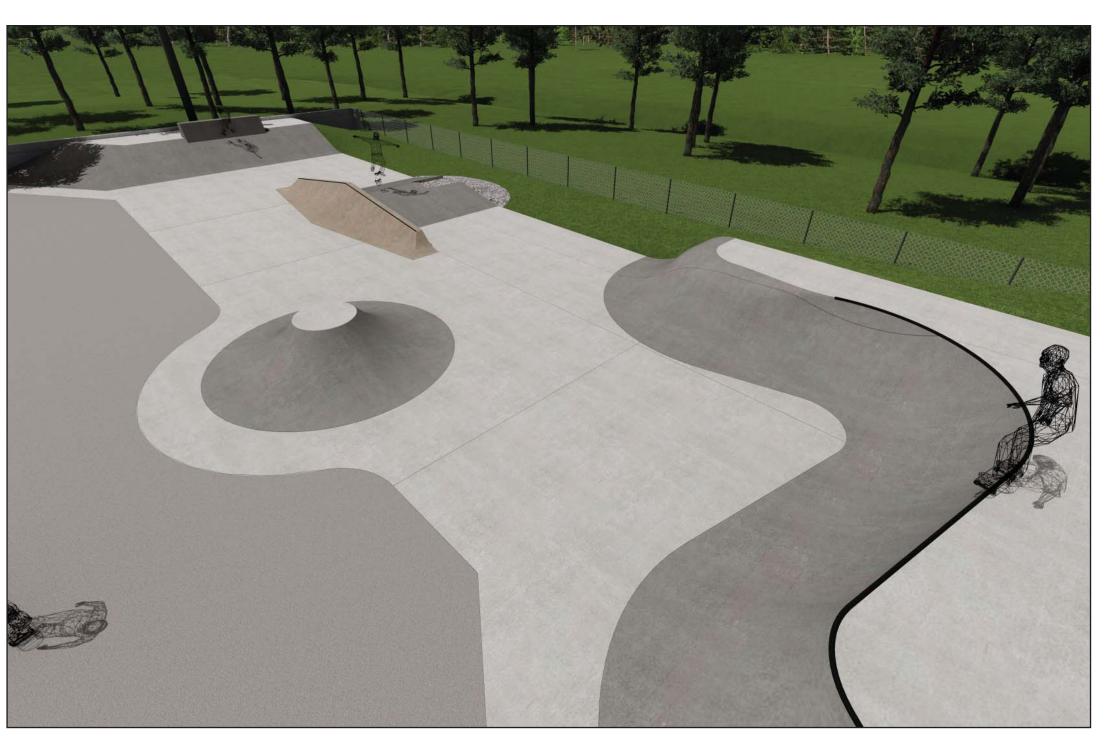

## Beaver Valley Skad-epark Concept Model - Site Plan & Context

## Skatepark Features

- A DROP-IN/TURNAROUND QUARTERPIPE WITH HIP, POCKET & ROLL-IN
- **B** VOLCANO FEATURE
- C ROOFTOP LEDGE/SLAPPY BANK
- D WEDGE-TO-WEDGE WITH LANDSCAPE GAP
- E BANKED HIP FEATURE
- F BANK-TO-BARRIER
- G MANUAL PAD/LEDGE COMPLEX INSET INTO ASPHALT
- H FLATBAR FEATURE INSET INTO ASPHALT
- CUSTOM 'SKATEBOARD' SEATING BENCH
- J DIY STYLE TRANSITION POCKET
- K BANK-TO-LEDGE WITH DRAINAGE GAP