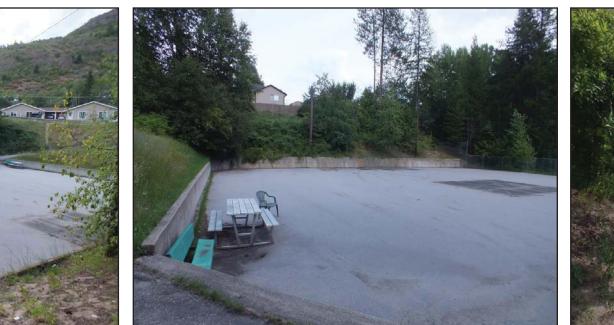

## Beaver Valley Skad-epark Concept Model - Site Plan & Context

## Skatepark Features

- A DROP-IN/TURNAROUND QUARTERPIPE WITH HIP, POCKET & ROLL-IN
- **B** VOLCANO FEATURE
- C ROOFTOP LEDGE/SLAPPY BANK
- D WEDGE-TO-WEDGE WITH LANDSCAPE GAP
- E BANKED HIP FEATURE
- F BANK-TO-BARRIER
- G MANUAL PAD/LEDGE COMPLEX INSET INTO ASPHALT
- H FLATBAR FEATURE INSET INTO ASPHALT
- CUSTOM 'SKATEBOARD' SEATING BENCH
- J DIY STYLE TRANSITION POCKET
- K BANK-TO-LEDGE WITH DRAINAGE GAP