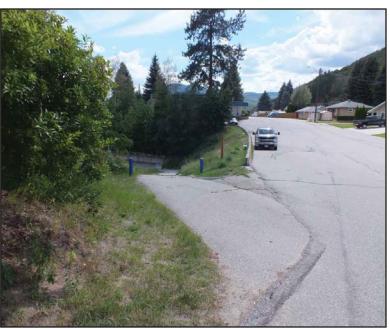

## Beaver Valley Skad-epark Concept Model - Site Plan & Context

## Skatepark Features

- A DROP-IN/TURNAROUND QUARTERPIPE WITH HIP, POCKET & ROLL-IN
- **B** VOLCANO FEATURE
- C ROOFTOP LEDGE/SLAPPY BANK
- D WEDGE-TO-WEDGE WITH LANDSCAPE GAP
- E BANKED HIP FEATURE
- F BANK-TO-BARRIER
- G MANUAL PAD/LEDGE COMPLEX INSET INTO ASPHALT
- H FLATBAR FEATURE INSET INTO ASPHALT
- CUSTOM 'SKATEBOARD' SEATING BENCH
- J DIY STYLE TRANSITION POCKET
- K BANK-TO-LEDGE WITH DRAINAGE GAP