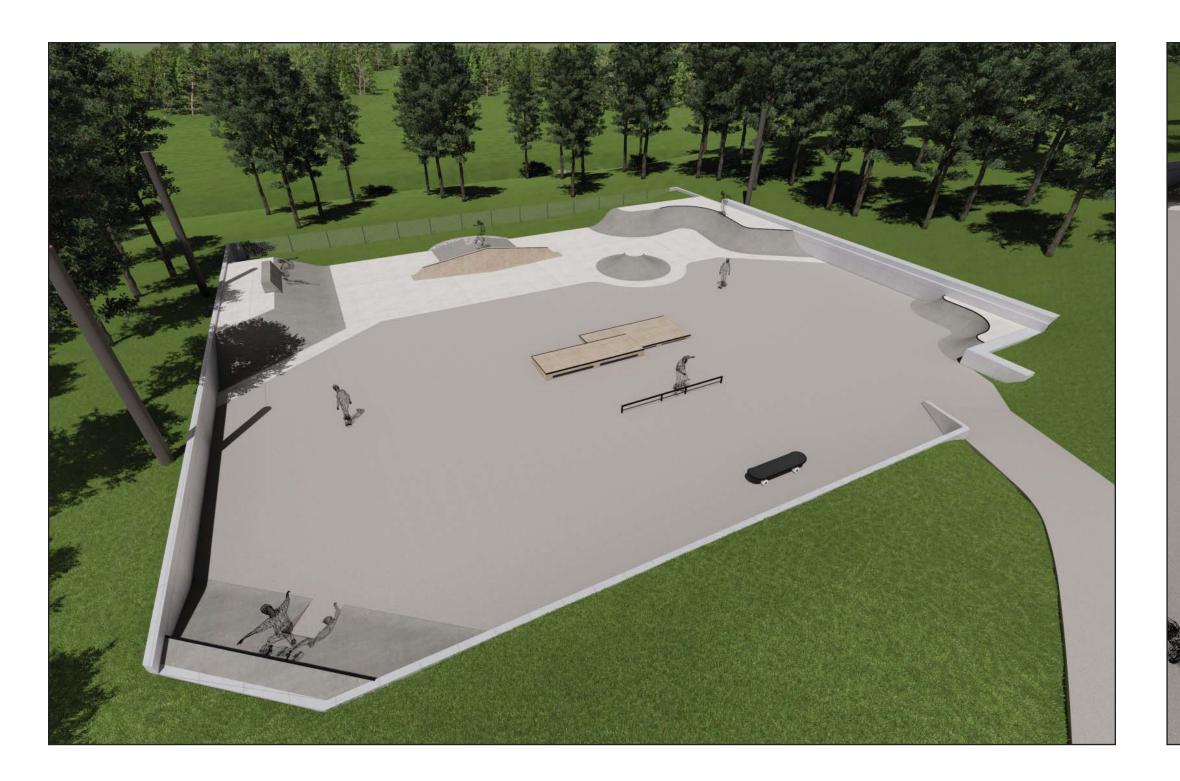

## Beaver Valley Skad-epark Concept Model - Site Plan & Context

## Skatepark Features

- A DROP-IN/TURNAROUND QUARTERPIPE WITH HIP, POCKET & ROLL-IN
- **B** VOLCANO FEATURE
- C ROOFTOP LEDGE/SLAPPY BANK
- D WEDGE-TO-WEDGE WITH LANDSCAPE GAP
- E BANKED HIP FEATURE
- F BANK-TO-BARRIER
- G MANUAL PAD/LEDGE COMPLEX INSET INTO ASPHALT
- H FLATBAR FEATURE INSET INTO ASPHALT
- CUSTOM 'SKATEBOARD' SEATING BENCH
- J DIY STYLE TRANSITION POCKET
- K BANK-TO-LEDGE WITH DRAINAGE GAP