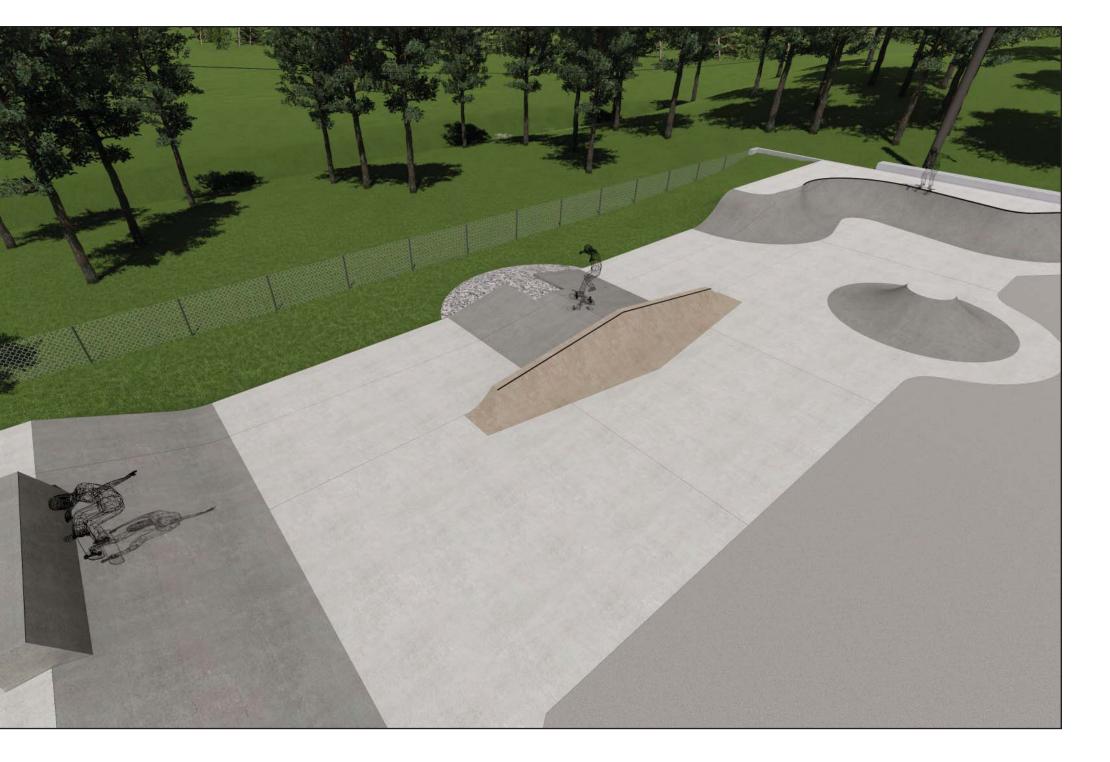

## Beaver Valley Skad-epark Concept Model - Site Plan & Context

## Skatepark Features

- A DROP-IN/TURNAROUND QUARTERPIPE WITH HIP, POCKET & ROLL-IN
- **B** VOLCANO FEATURE
- C ROOFTOP LEDGE/SLAPPY BANK
- D WEDGE-TO-WEDGE WITH LANDSCAPE GAP
- E BANKED HIP FEATURE
- F BANK-TO-BARRIER
- G MANUAL PAD/LEDGE COMPLEX INSET INTO ASPHALT
- H FLATBAR FEATURE INSET INTO ASPHALT
- CUSTOM 'SKATEBOARD' SEATING BENCH
- J DIY STYLE TRANSITION POCKET
- K BANK-TO-LEDGE WITH DRAINAGE GAP