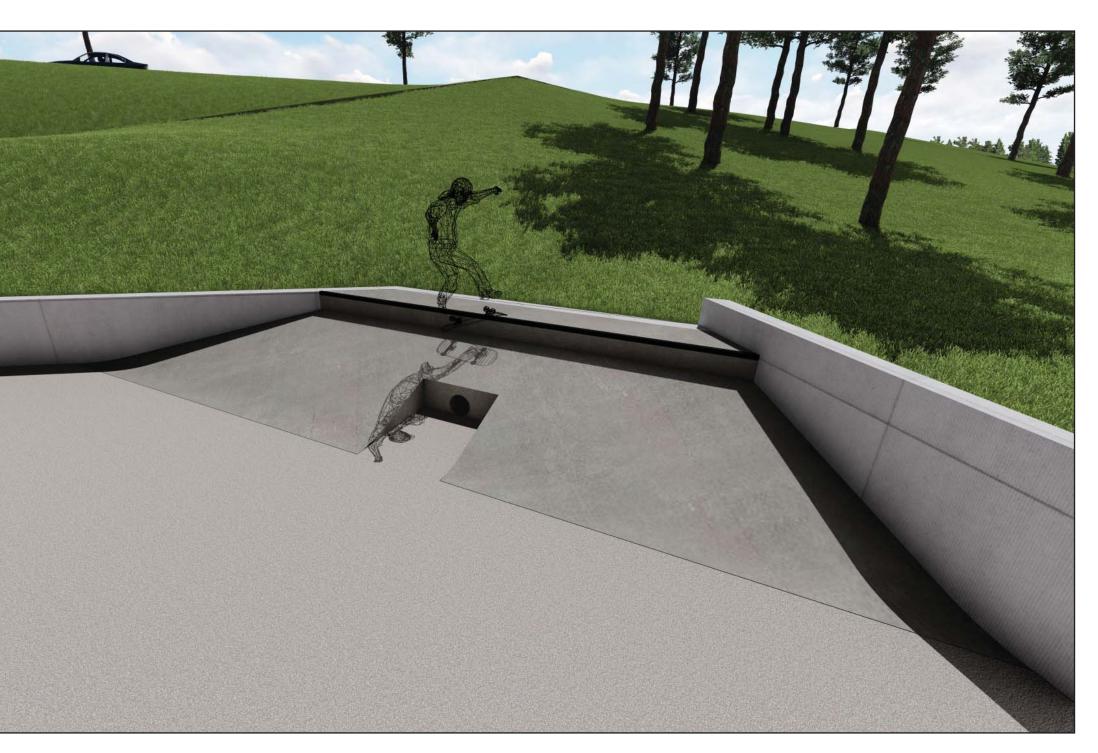

## Beaver Valley Skadepark Concept Model - Detail Views

www.newlineskateparks.com

## Skatepark Features

- A DROP-IN/TURNAROUND QUARTERPIPE WITH HIP, POCKET & ROLL-IN
- **B** VOLCANO FEATURE
- C ROOFTOP LEDGE/SLAPPY BANK
- D WEDGE-TO-WEDGE WITH LANDSCAPE GAP
- E BANKED HIP FEATURE
- F BANK-TO-BARRIER
- G MANUAL PAD/LEDGE COMPLEX INSET INTO ASPHALT
- H FLATBAR FEATURE INSET INTO ASPHALT
- CUSTOM 'SKATEBOARD' SEATING BENCH
- J DIY STYLE TRANSITION POCKET
- K BANK-TO-LEDGE WITH DRAINAGE GAP