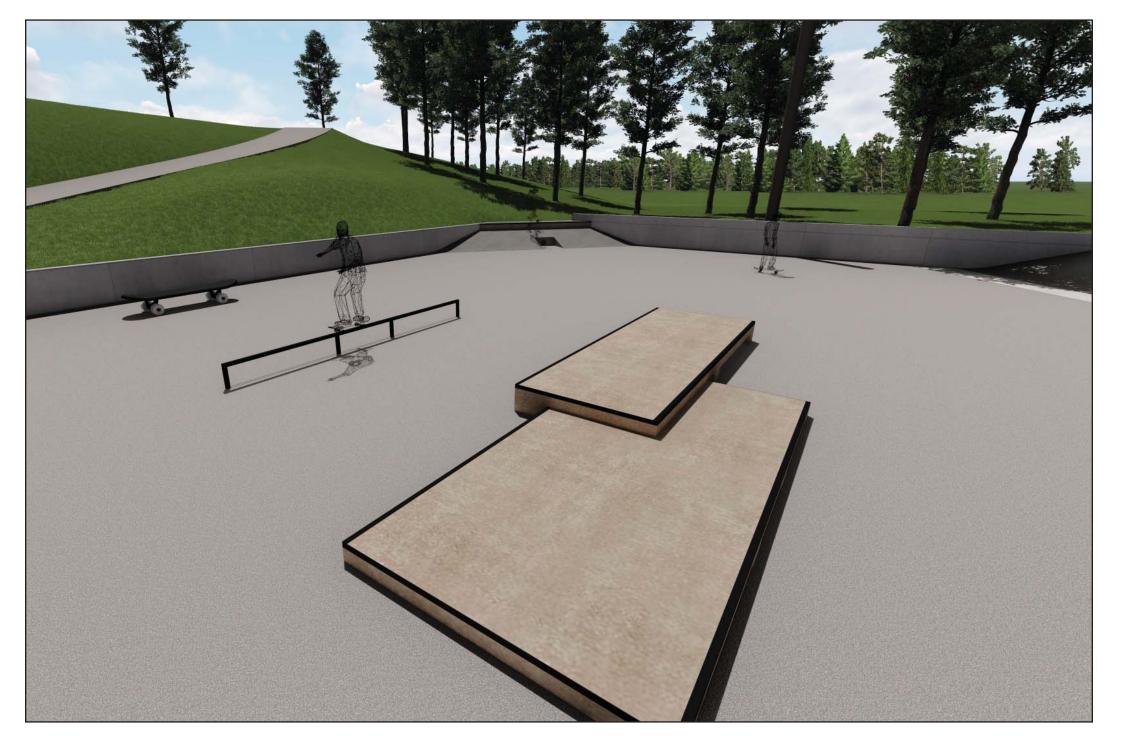

## Beaver Valley Skadepark Concept Model - Detail Views

www.newlineskateparks.com

## Skatepark Features

- A DROP-IN/TURNAROUND QUARTERPIPE WITH HIP, POCKET & ROLL-IN
- **B** VOLCANO FEATURE
- C ROOFTOP LEDGE/SLAPPY BANK
- D WEDGE-TO-WEDGE WITH LANDSCAPE GAP
- E BANKED HIP FEATURE
- F BANK-TO-BARRIER
- G MANUAL PAD/LEDGE COMPLEX INSET INTO ASPHALT
- H FLATBAR FEATURE INSET INTO ASPHALT
- CUSTOM 'SKATEBOARD' SEATING BENCH
- J DIY STYLE TRANSITION POCKET
- K BANK-TO-LEDGE WITH DRAINAGE GAP