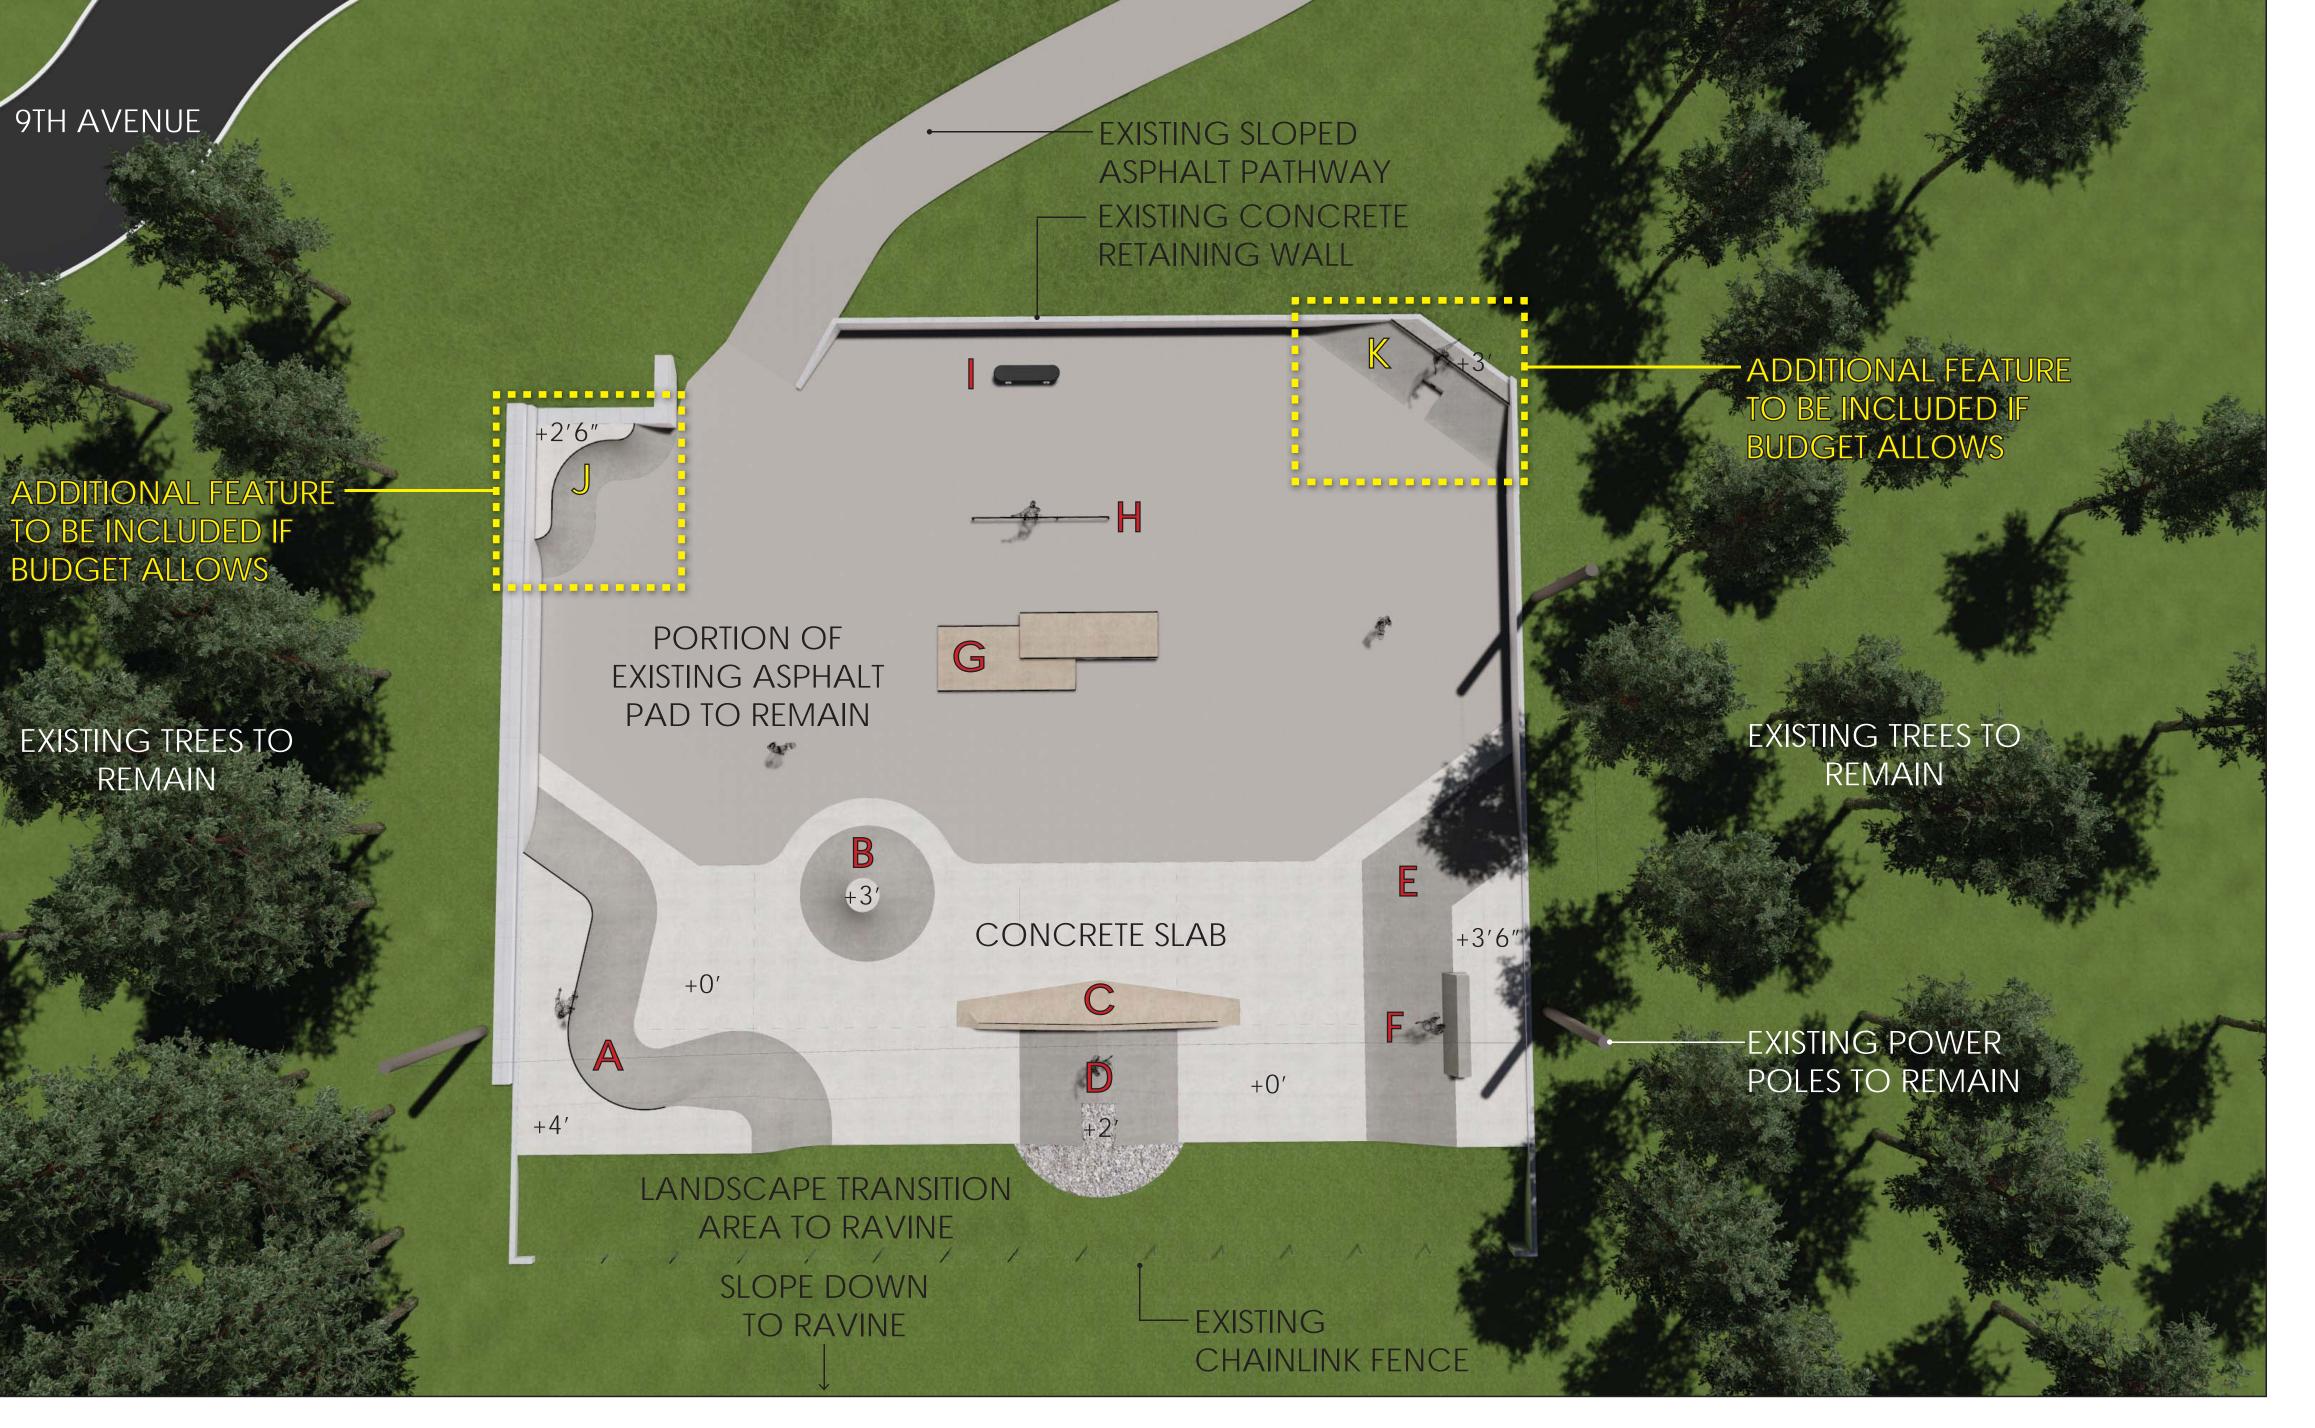

## Beaver Valley Skad-epark Concept Model - Site Plan & Context

## Skatepark Features

- A DROP-IN/TURNAROUND QUARTERPIPE WITH HIP, POCKET & ROLL-IN
- **B** VOLCANO FEATURE
- C ROOFTOP LEDGE/SLAPPY BANK
- D WEDGE-TO-WEDGE WITH LANDSCAPE GAP
- E BANKED HIP FEATURE
- F BANK-TO-BARRIER
- G MANUAL PAD/LEDGE COMPLEX INSET INTO ASPHALT
- H FLATBAR FEATURE INSET INTO ASPHALT
- CUSTOM 'SKATEBOARD' SEATING BENCH
- J DIY STYLE TRANSITION POCKET
- K BANK-TO-LEDGE WITH DRAINAGE GAP