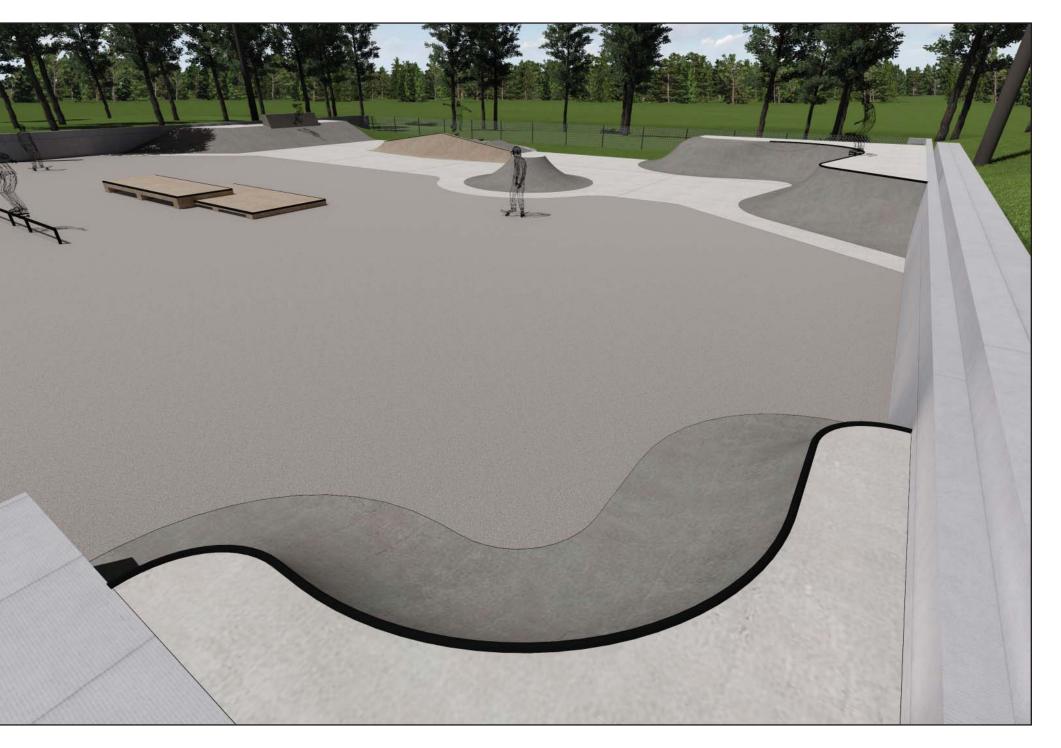

## Beaver Valley Skadepark Concept Model - Detail Views

www.newlineskateparks.com

## Skatepark Features

- A DROP-IN/TURNAROUND QUARTERPIPE WITH HIP, POCKET & ROLL-IN
- **B** VOLCANO FEATURE
- C ROOFTOP LEDGE/SLAPPY BANK
- D WEDGE-TO-WEDGE WITH LANDSCAPE GAP
- E BANKED HIP FEATURE
- F BANK-TO-BARRIER
- G MANUAL PAD/LEDGE COMPLEX INSET INTO ASPHALT
- H FLATBAR FEATURE INSET INTO ASPHALT
- CUSTOM 'SKATEBOARD' SEATING BENCH
- J DIY STYLE TRANSITION POCKET
- K BANK-TO-LEDGE WITH DRAINAGE GAP