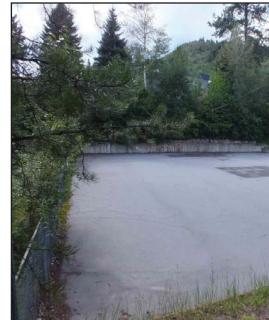

## Beaver Valley Skad-epark Concept Model - Site Plan & Context





## Skatepark Features

- A DROP-IN/TURNAROUND QUARTERPIPE WITH HIP, POCKET & ROLL-IN
- **B** VOLCANO FEATURE
- C ROOFTOP LEDGE/SLAPPY BANK
- D WEDGE-TO-WEDGE WITH LANDSCAPE GAP
- E BANKED HIP FEATURE
- F BANK-TO-BARRIER
- G MANUAL PAD/LEDGE COMPLEX INSET INTO ASPHALT
- H FLATBAR FEATURE INSET INTO ASPHALT
- CUSTOM 'SKATEBOARD' SEATING BENCH
- J DIY STYLE TRANSITION POCKET
- K BANK-TO-LEDGE WITH DRAINAGE GAP





















August, 2016 www.newlineskateparks.com

















August, 2016 www.newlineskateparks.com









## Beaver Valley Skadepark Concept Model - Detail Views

























www.newlineskateparks.com