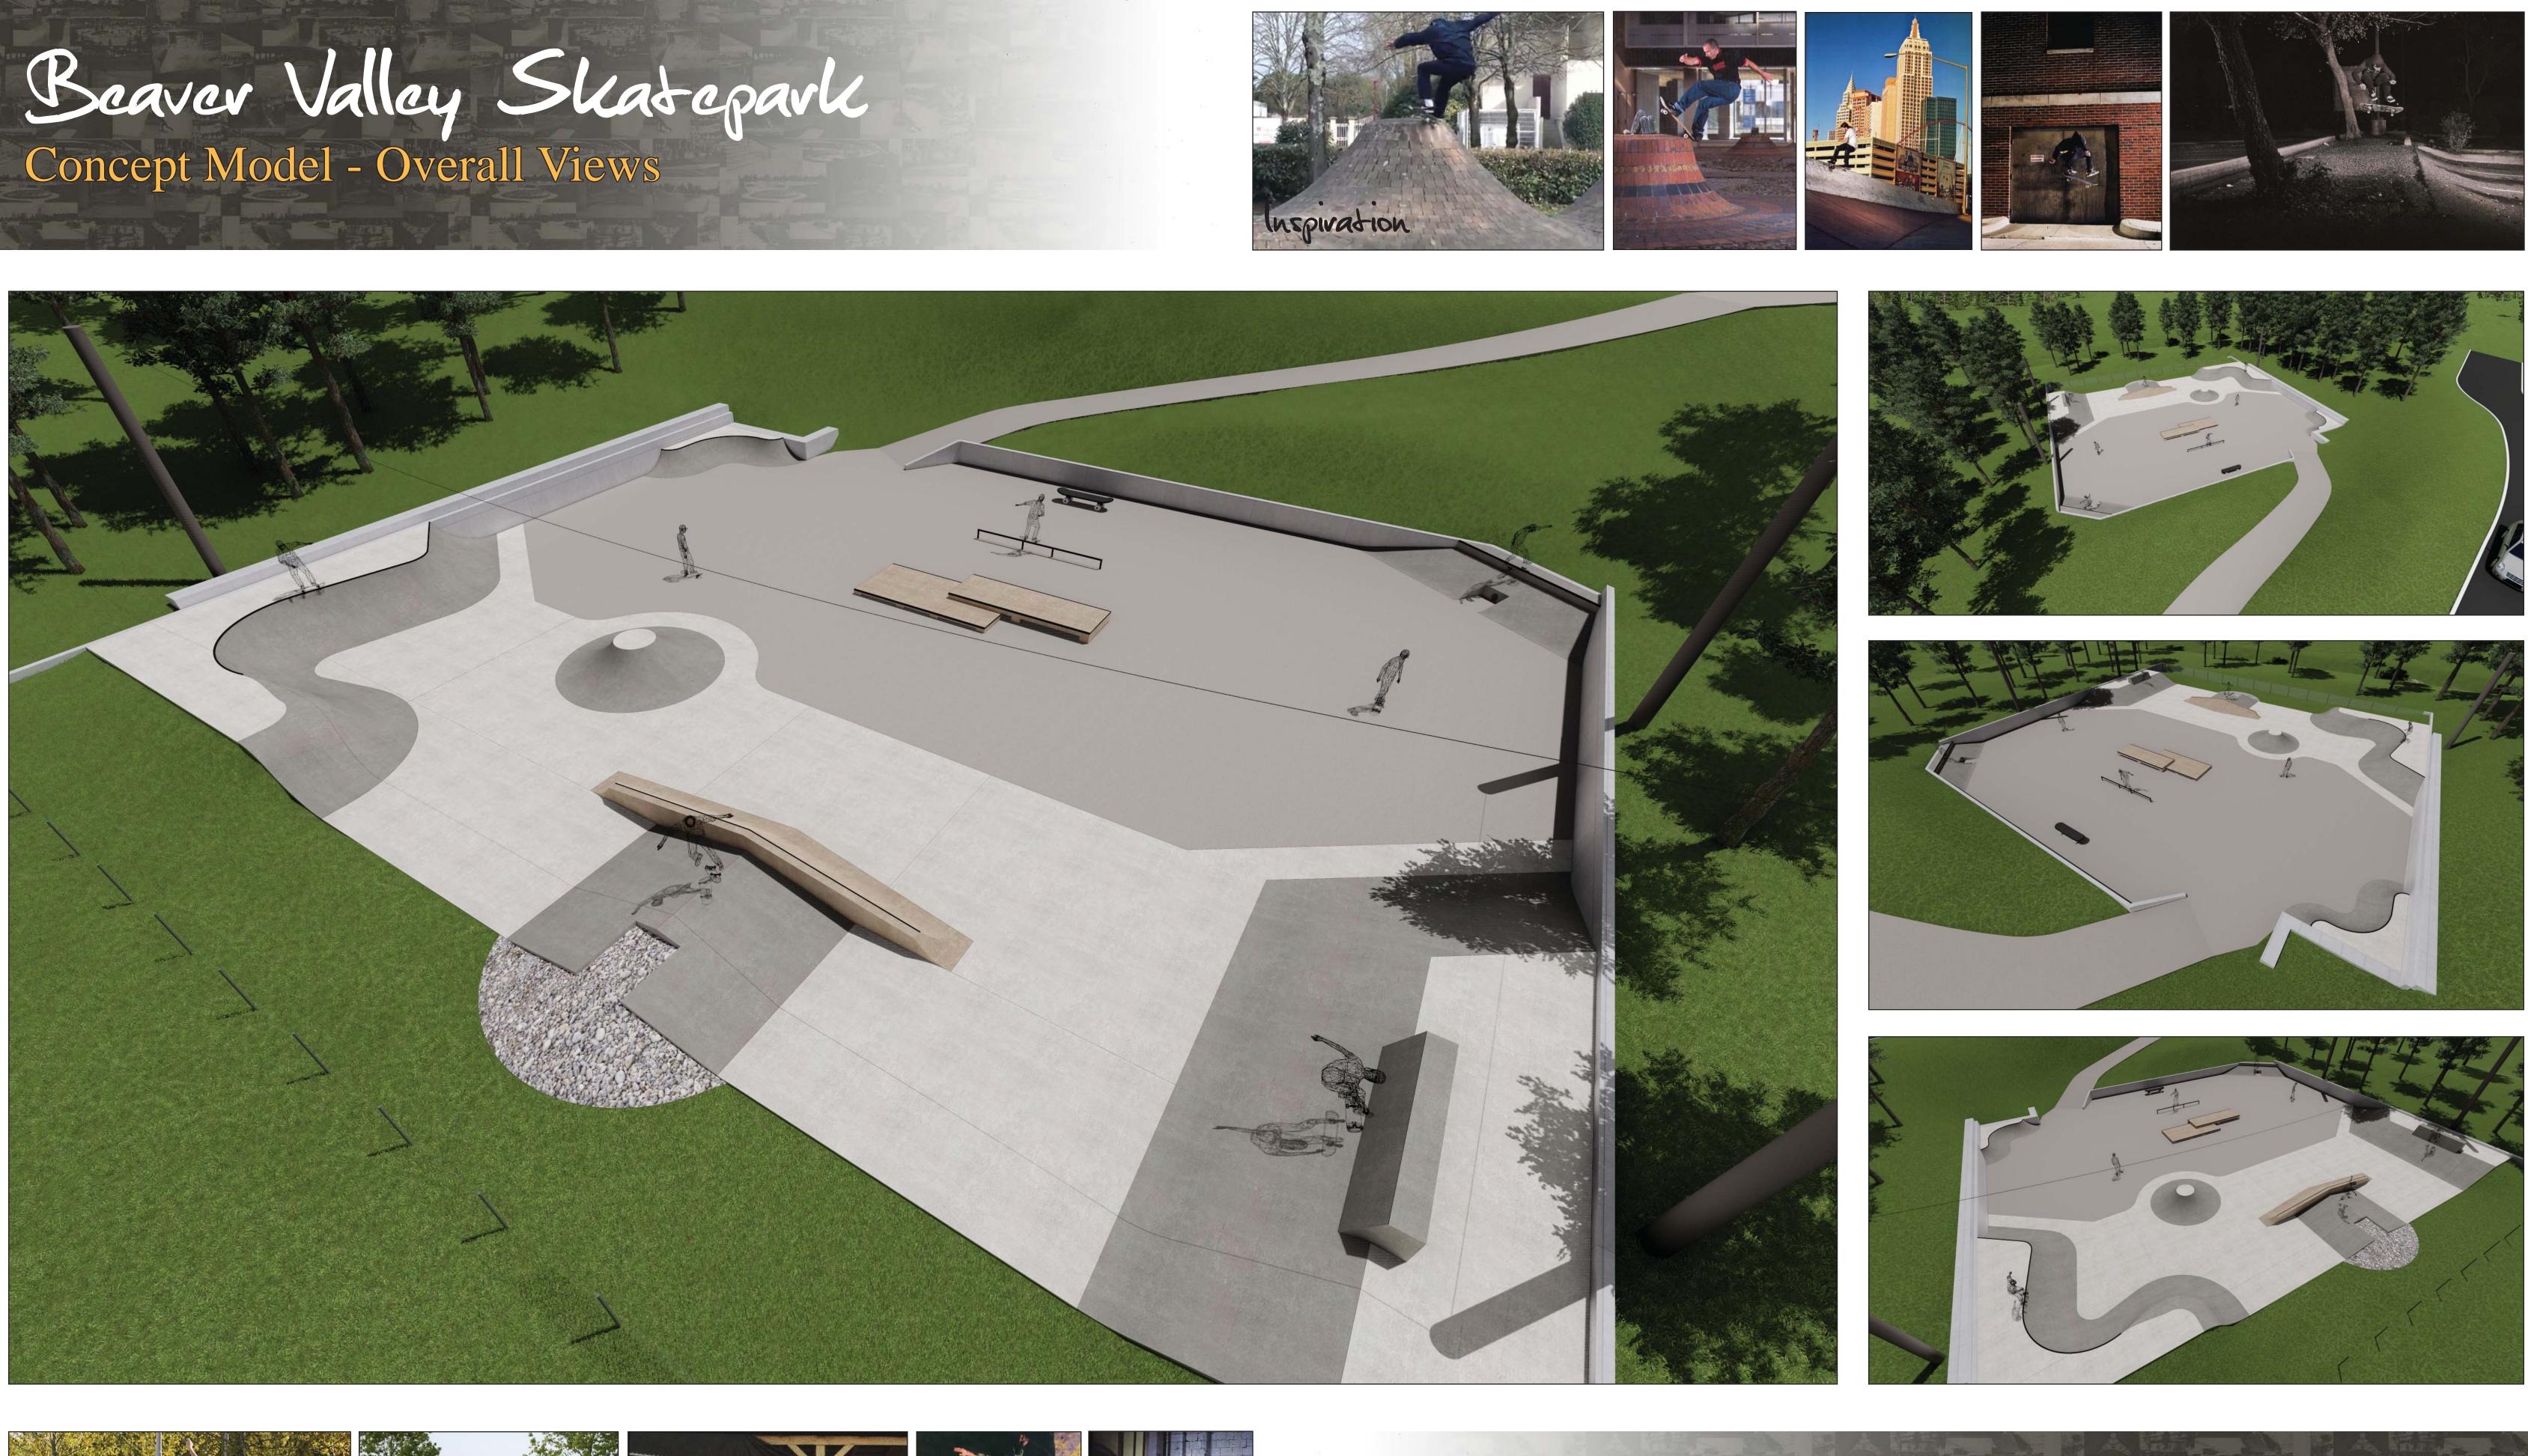

## Beaver Valley Skad-epark Concept Model - Site Plan & Context

## Skatepark Features

- A DROP-IN/TURNAROUND QUARTERPIPE WITH HIP, POCKET & ROLL-IN
- **B** VOLCANO FEATURE
- C ROOFTOP LEDGE/SLAPPY BANK
- D WEDGE-TO-WEDGE WITH LANDSCAPE GAP
- E BANKED HIP FEATURE
- F BANK-TO-BARRIER
- G MANUAL PAD/LEDGE COMPLEX INSET INTO ASPHALT
- H FLATBAR FEATURE INSET INTO ASPHALT
- CUSTOM 'SKATEBOARD' SEATING BENCH
- J DIY STYLE TRANSITION POCKET
- K BANK-TO-LEDGE WITH DRAINAGE GAP

August, 2016 www.newlineskateparks.com

August, 2016 www.newlineskateparks.com